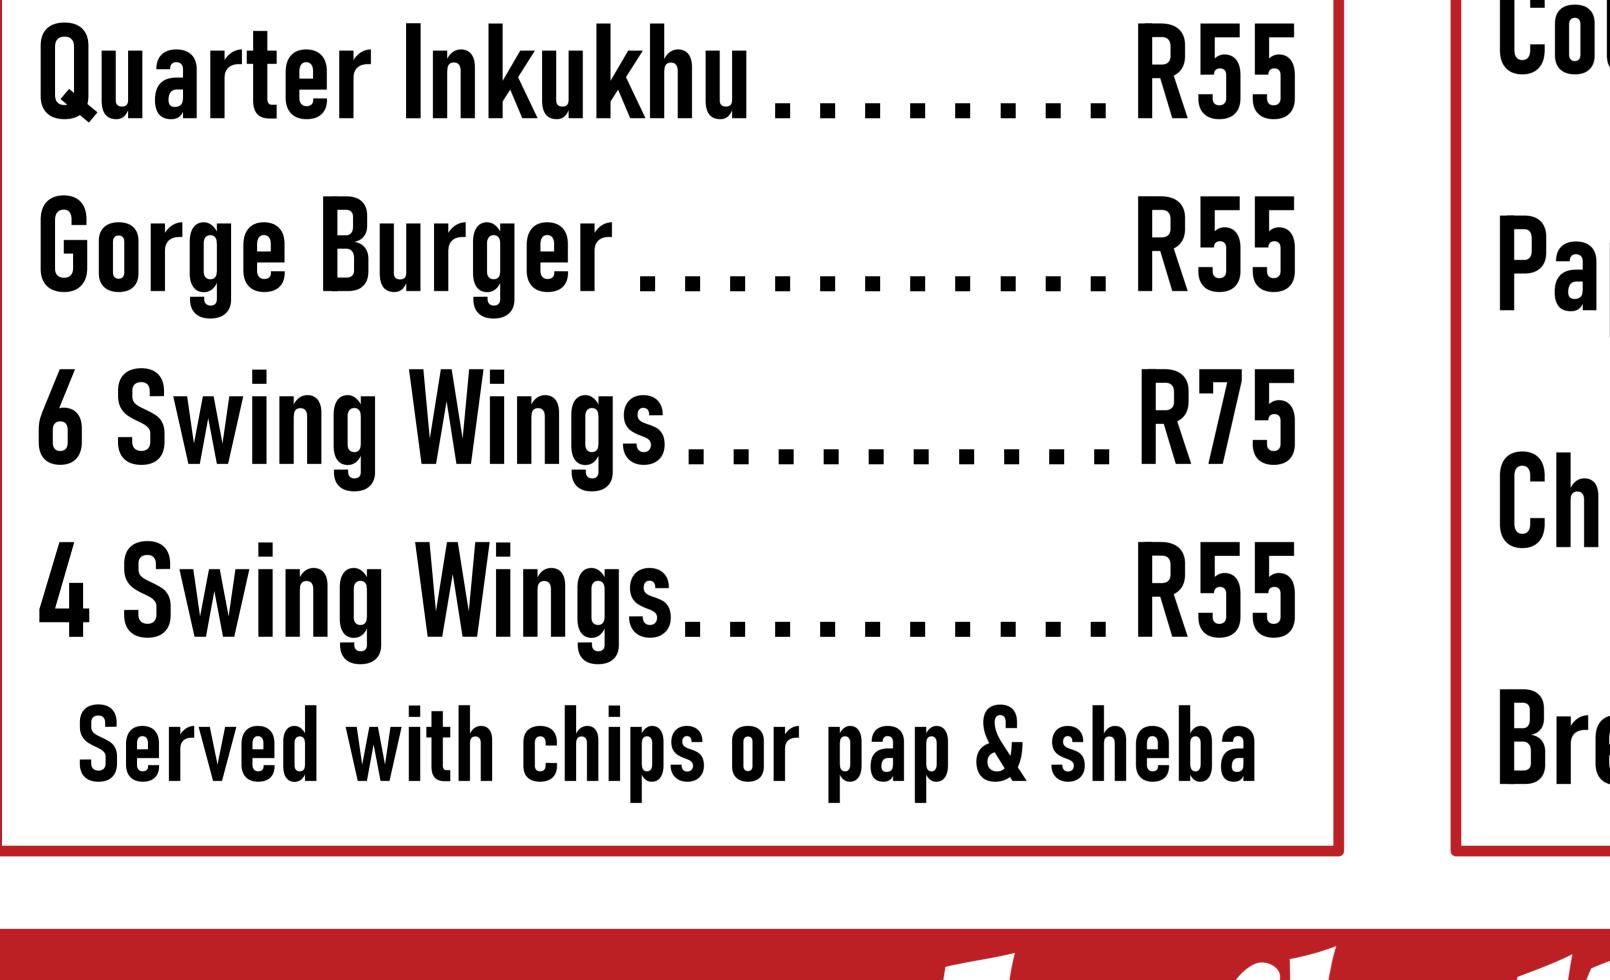

# avourtes Spicy Lifty Livers ..... . R45 Zip Strip Wrap

#### Served with chips or pap & sheba